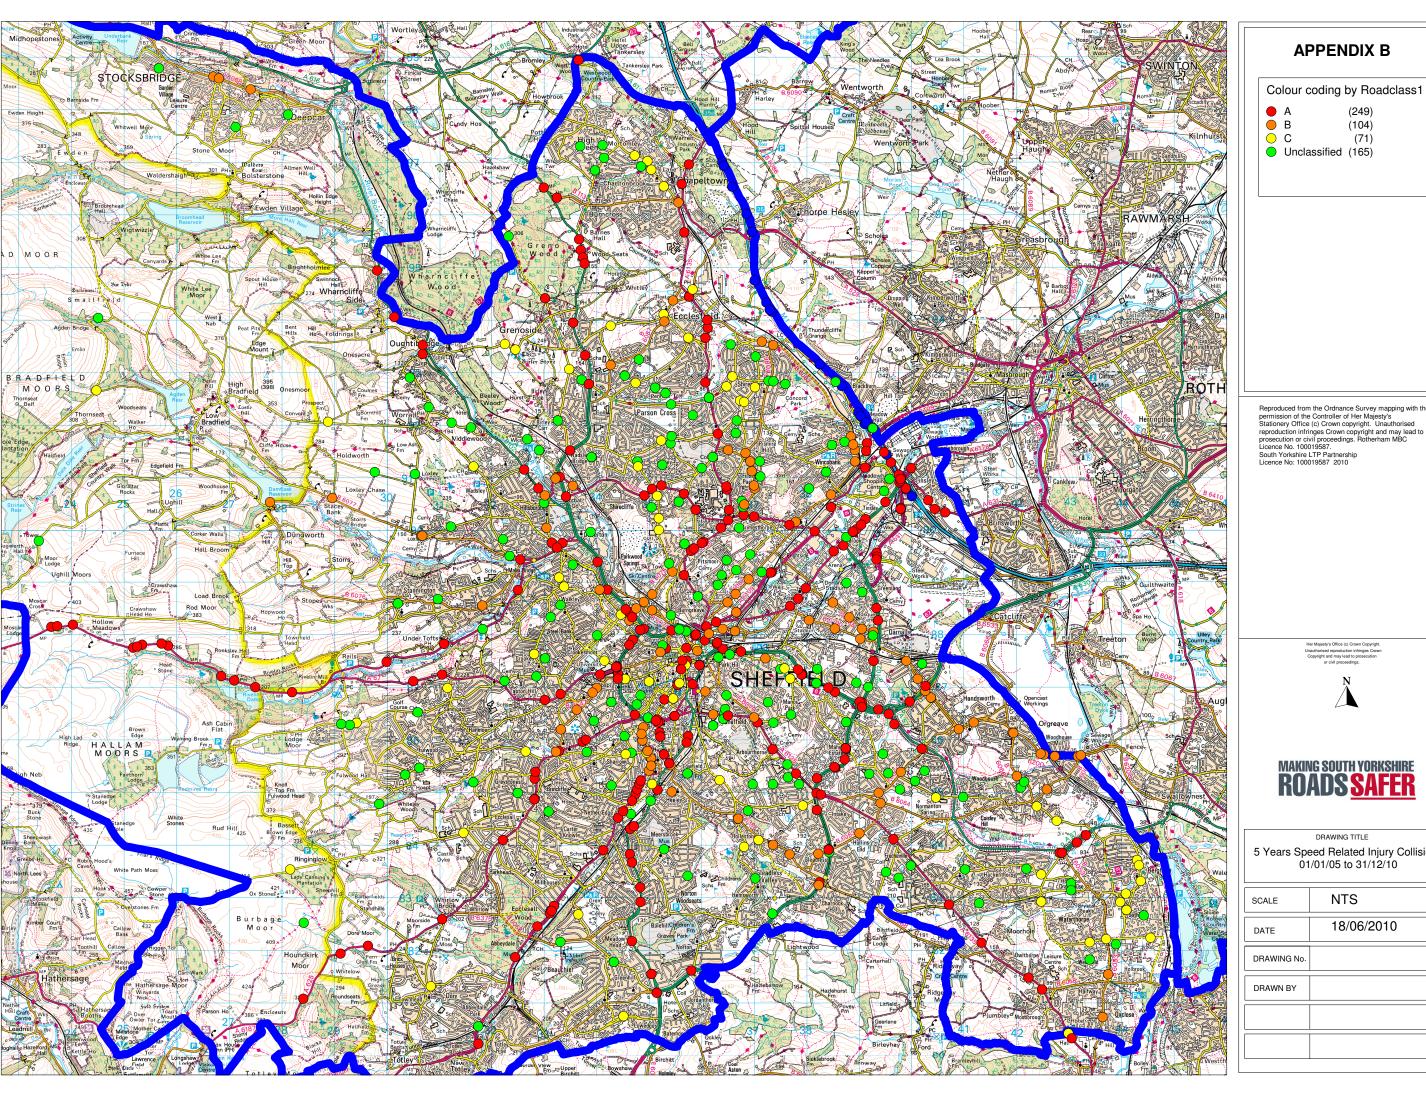

## **APPENDIX B**

(249) (104) (71) Unclassified (165)

Reproduced from the Ordnance Survey mapping with the permission of the Controller of Her Majesty's Stationery Office (c) Crown copyright. Unauthorised reproduction infringes Crown copyright and may lead to prosecution or civil proceedings. Rotherham MBC Licence No. 100019587.

South Yorkshire LTP Partnership Licence No: 100019587 2010

## MAKING SOUTH YORKSHIRE **ROADS <u>SAFER</u>**

5 Years Speed Related Injury Collisions 01/01/05 to 31/12/10

| SCALE       | NTS        |
|-------------|------------|
| DATE        | 18/06/2010 |
| DRAWING No. |            |
| DRAWN BY    |            |
|             |            |
|             |            |